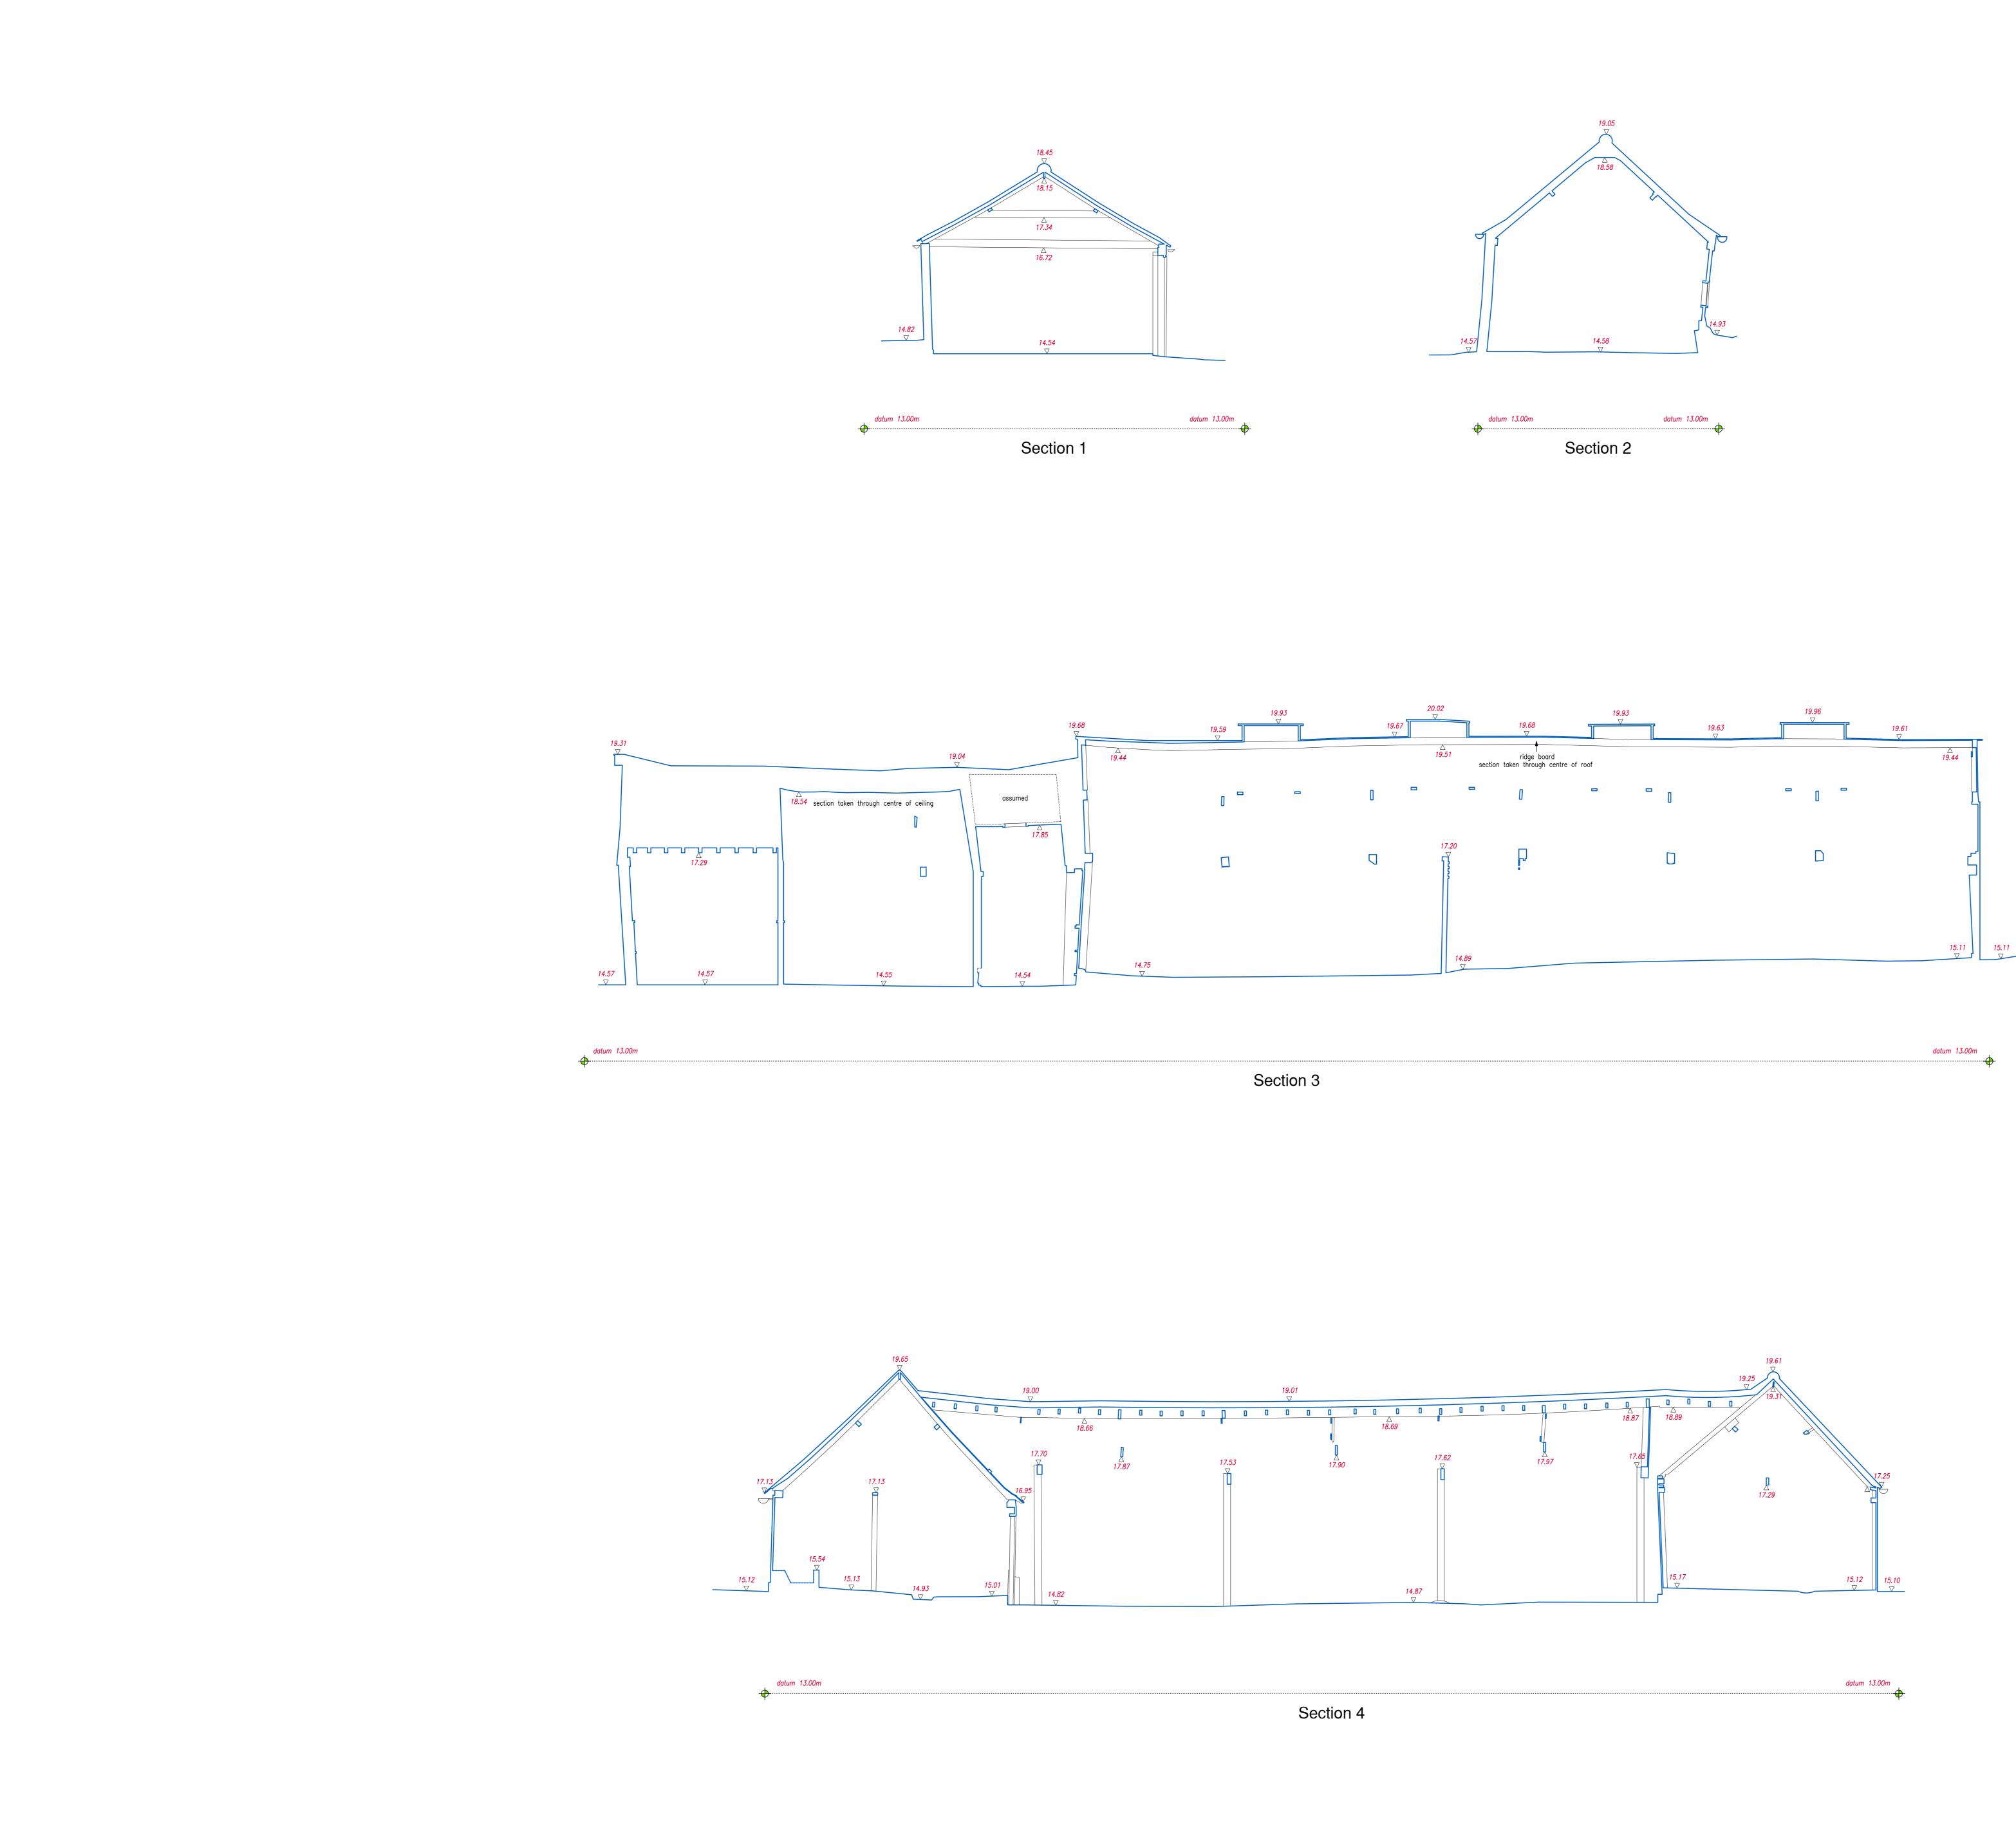

| BGPBreakBKBrickBOBollarBSBus SBTBritishCFloorC/BCloseC/LColunCONCColunCONCColunCONCColunCONCColunCONCColunCONCColunCONCColunCONCColunCONCColunCONCColunCDNCColunCPCatchCPLCopinCPLColunCDVCableDHDoorEPElectrEREarthiFBFloweFCFalseFEFire HFHRFire HFHRFire HFLFloorFPFlag FGPGateGUGullyGVGas VHCill toICInspec | ick<br>alve<br>a Beacon<br>c Glass Point<br>d<br>d<br>to Call height<br>b Dard<br>c Level<br>c Level<br>c Link<br>nn<br>rete<br>p Dit<br>g Level<br>rete Paving Slabs<br>c Television Cover<br>Kerb<br>Height<br>icity Pole<br>ing Rod<br>cr Bed<br>C Ceiling<br>cscape<br>dydrant<br>lose Reel<br>Level<br>Pole<br>Pole<br>Post | JB Juncti<br>KO Kerb C<br>LB Litter I<br>LP Lamp<br>LW Light V<br>MH Manho<br>MK Marke<br>MT Meter<br>MY Mercu<br>OH Overh<br>PM Parkir<br>PB Post B<br>P/R Post 8<b