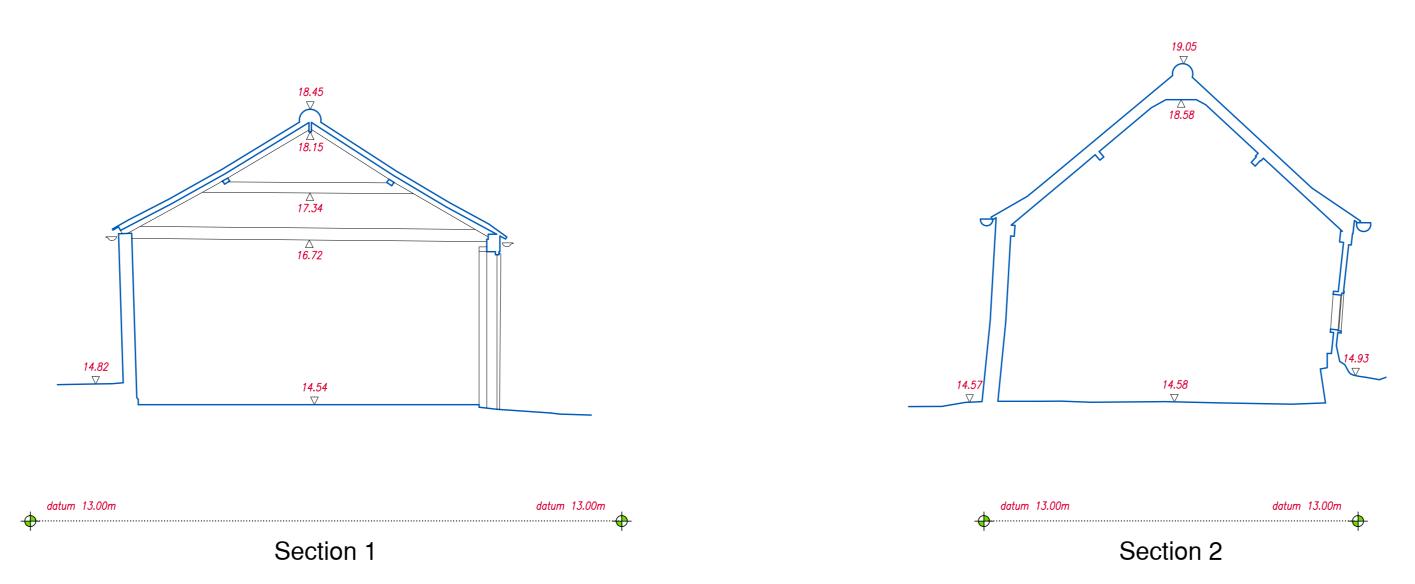

| BGPBreakBKBrickBOBollarBSBus SBTBritishCFloorC/BCloseC/LColunCONCColunCONCColunCONCColunCONCColunCONCColunCONCColunCONCColunCONCColunCONCColunCONCColunCDNCColunCPCatchCPLCopinCPLColunCDVCableDHDoorEPElectrEREarthiFBFloweFCFalseFEFire HFHRFire HFHRFire HFLFloorFPFlag FGPGateGUGullyGVGas VHCill toICInspec | ick<br>alve<br>a Beacon<br>c Glass Point<br>d<br>d<br>to Call height<br>b Dard<br>c Level<br>c Level<br>c Link<br>nn<br>rete<br>p Dit<br>g Level<br>rete Paving Slabs<br>c Television Cover<br>Kerb<br>Height<br>icity Pole<br>ing Rod<br>cr Bed<br>C Ceiling<br>cscape<br>dydrant<br>lose Reel<br>Level<br>Pole<br>Pole<br>Post | JB Juncti<br>KO Kerb C<br>LB Litter I<br>LP Lamp<br>LW Light V<br>MH Manho<br>MK Marke<br>MT Meter<br>MY Mercu<br>OH Overh<br>PM Parkir<br>PB Post B<br>P/R Post 8<br>